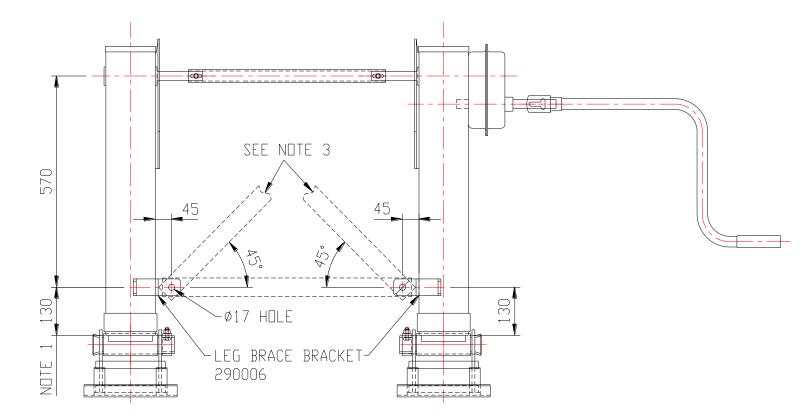

## Subject: 290006 Leg Brace Bracket Installation

This Bulletin specifies the 290006 landing leg brace bracket installation.

- Fit the # 290006 leg brace bracket to the bottom of the outer geared and ungeared legs. The recommended mounting position should be as per the below layout. Note: The maximum allowable mounting position is 160mm from the bottom of the outer leg casing.
- 2) Using a suitable low hydrogen MIG welding process, weld the leg brace brackets to the landing legs.
- 3) Install adequate reinforcement bracing plates to the leg brace brackets, including 45 deg angled plates and a plate mounted in between brace brackets.
- 4) Install M16x2.0 grade 8 or 10 mounting bolts through the brace brackets and reinforcement plates. Torque lock nuts to 190 Nm (grade 8.8) or 270 Nm (garde 10.9).